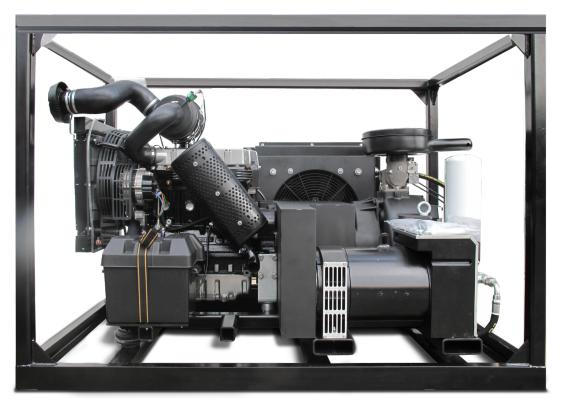

## 40 cfm | 40 kW Diesel Rotary Screw Compressor Generator

**Features** 

 Air aftercooler for 15 degree approach temperature

■ Engine battery mounted and wired

■ Engine vibration isolation mounts

■ Fuel tank mounted

■ Heavy-duty industrial rotary screw airend

Industrial grade generator

High strength reinforced steel frame

Spin on compressor oil filter

Spin on compressor separator

■ Tier 4 certified diesel drive engine

Vibration reduction compressor drive coupling

**Options** 

■ Deep cycle marine grade battery

■ Fnclosure

■ High ambient cooling package

Industrial grade gasoline drive engine

■ Industrial grade natural gas drive engine

Low ambient heating package

40 cfm @ 150 psi 40 kW Generator

Model Number R40-40DIES

No Start Up Kit Required • Optional 5-year Pump Warranty Available